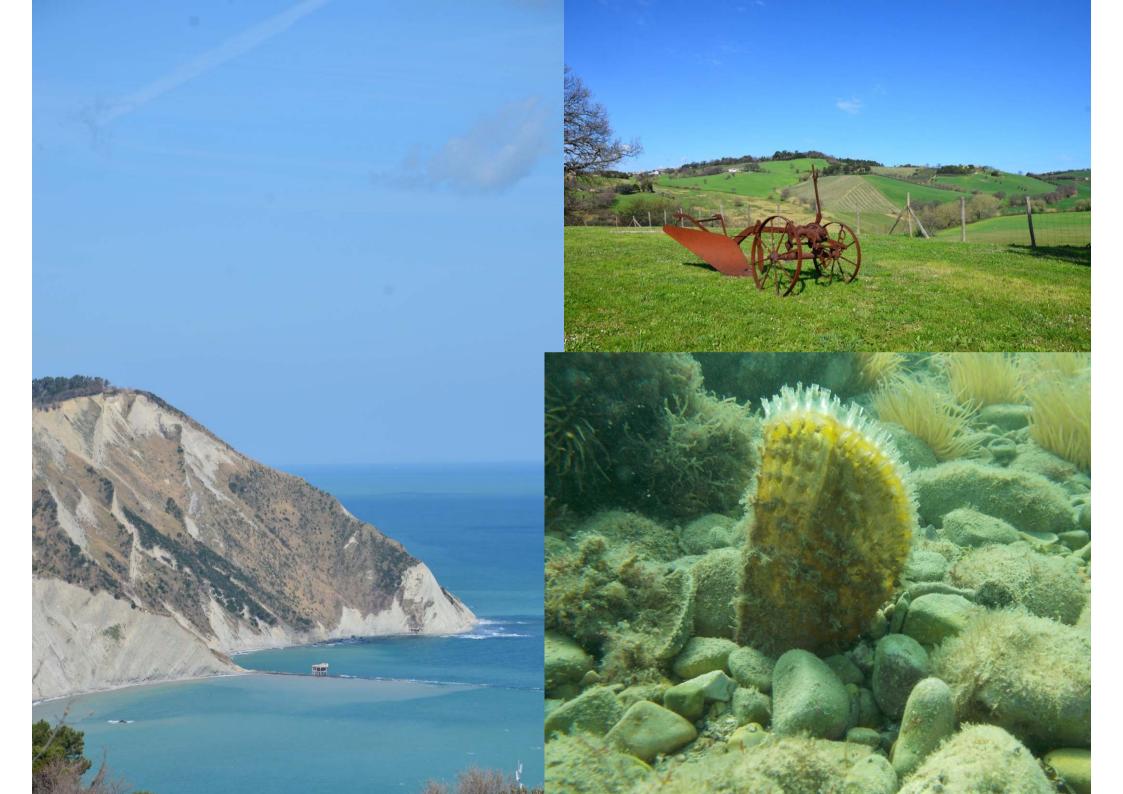

Area floristica protetta "Monte Conero" established by L.R. 30/12/1974, n° 52

Vincolo Idrogeologico by R.D. 2367/26

PPAR Marche, approved by D.A.C.R. n. 197 del 3 novembre 1989

Two Global Stratotype Section and Point (GSSP) in the Conero Park area, the former in the stratigraphic section of the abandoned Massignano quarry for the Eocene-Oligocene boundary (the Rupelian GSSP ratified by the IUGS in 1993), and the latter in the sea cliff section of Monte dei Corvi for the Mid-Late Miocene boundary (the Tortonian GSSP ratified by the IUGS in 2005).

More than 1200 species of plants can be observed in the park. The rich presence of butterflies - 476 species in the Conero - also witnesses the extraordinary richness of environments and the effectivness of the Conero Park management.