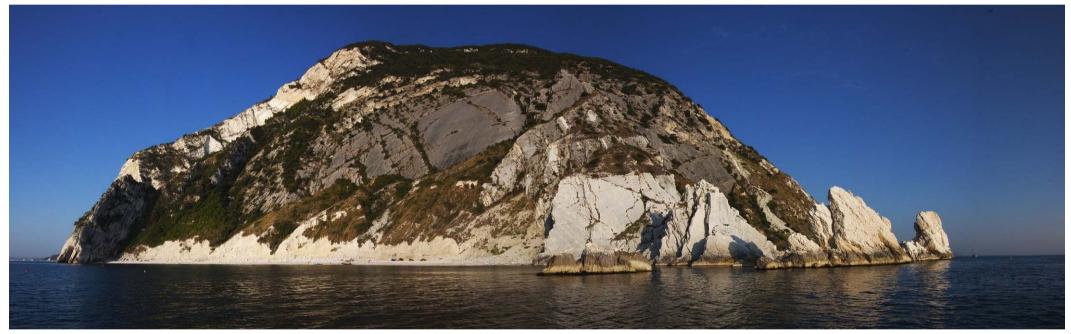

Area floristica protetta "Monte Conero" established by L.R. 30/12/1974, n° 52

Vincolo Idrogeologico by R.D. 2367/26

PPAR Marche, approved by D.A.C.R. n. 197 del 3 novembre 1989

Two Global Stratotype Section and Point (GSSP) in the Conero Park area, the former in the stratigraphic section of the abandoned Massignano quarry for the Eocene-Oligocene boundary (the Rupelian GSSP ratified by the IUGS in 1993), and the latter in the sea cliff section of Monte dei Corvi for the Mid-Late Miocene boundary (the Tortonian GSSP ratified by the IUGS in 2005).