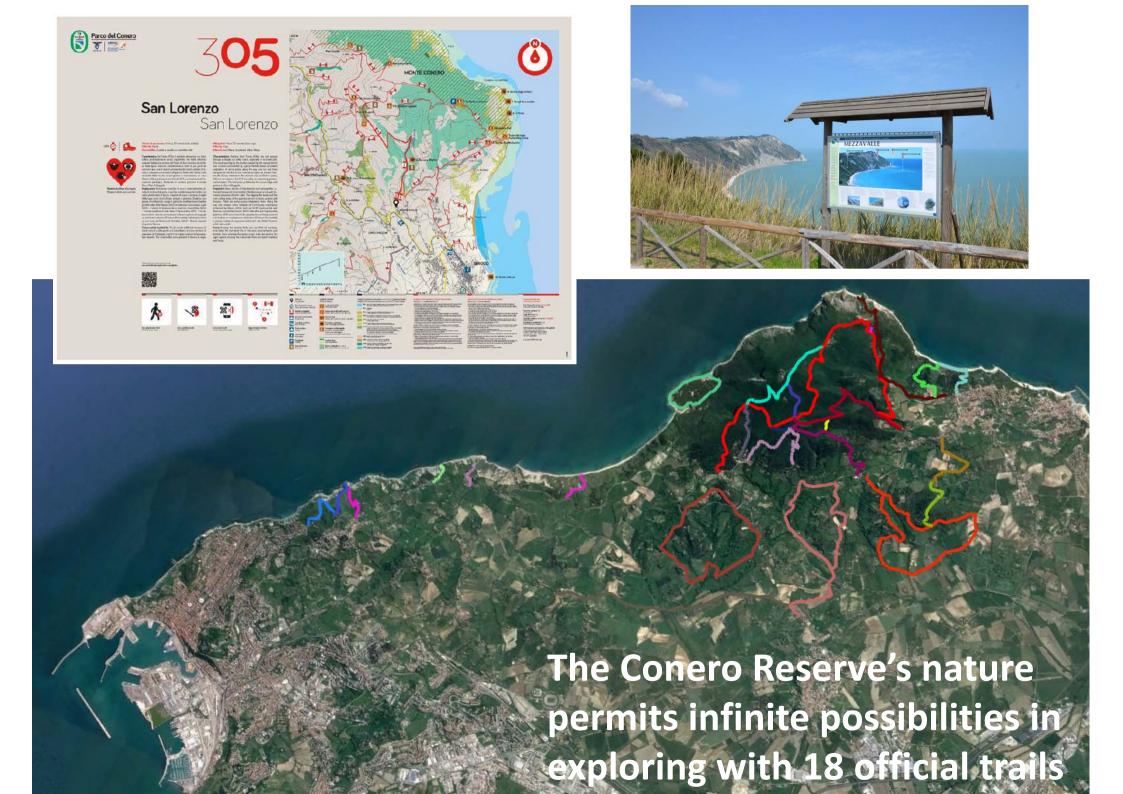

NORCO CONTROL CONTROL OF THE CONTROL OF T

a tea repopulouse si oliki limi lepopulo lietam i sosii 1 1000, apertummin ristori

The Conero Park is the second most important place in Italy for the spring migration of birds of prey from the Africa. In the spring you can birdwatch over one thousand birds of prey in a single day, in particular the European honey buzzard, western marsh harriers and harries, as well as other soaring birds, such as cranes and storks. The long series of ultra-decennial censuses confirms a phenomenon of utmost importance with seasonal passages sometimes over 11,000 specimens of over thirty species.

More than 1200 species of plants can be observed in the park. The rich presence of butterflies - 476 species in the Conero - also witnesses the extraordinary richness of environments and the effectivness of the Conero Park management.