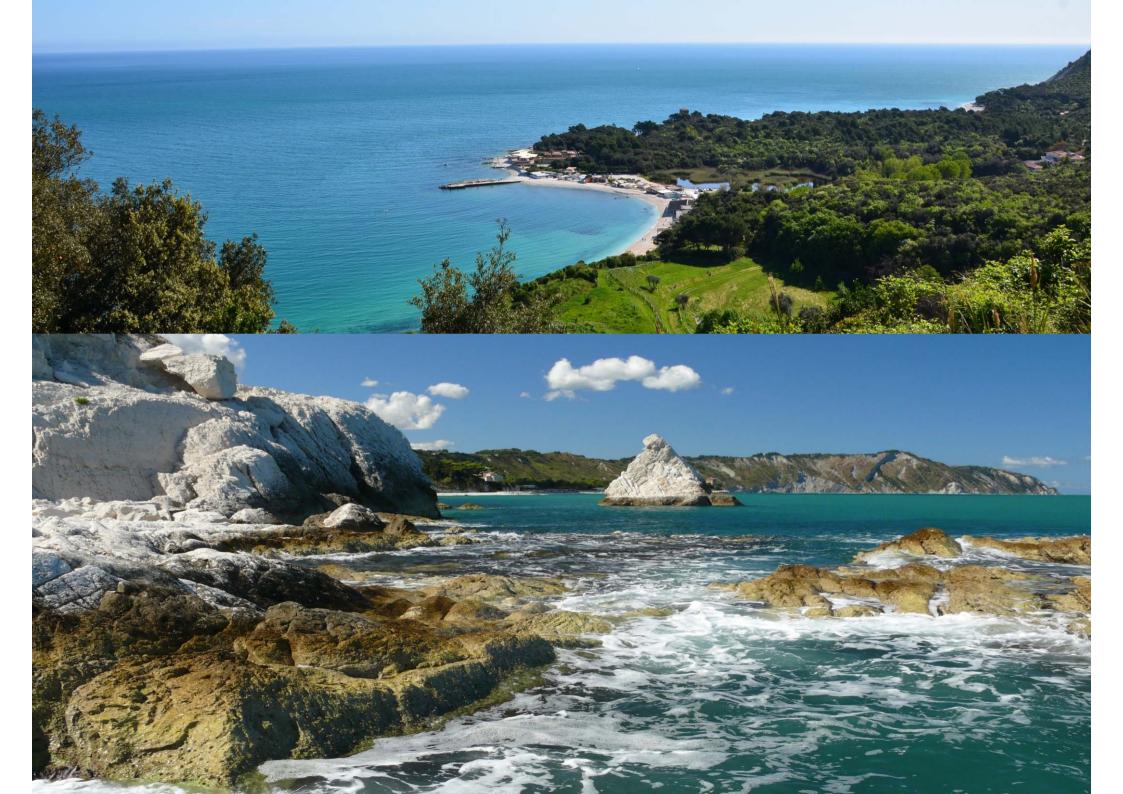

# **Natural Regional Park of Conero**

Protected area of Marche Region

Municipalities: Ancona – Camerano – Sirolo - Numana

Land size: 60,11 km<sup>2</sup>

The park has different levels of protection:

The Regional Park (Conero Regional Park) established in 1987 (law L.R. n. 21 23/04/1987)

Area floristica protetta "Monte Conero" established by L.R. 30/12/1974, n° 52

Vincolo Idrogeologico by R.D. 2367/26

PPAR Marche, approved by D.A.C.R. n. 197 del 3 novembre 1989

Two Global Stratotype Section and Point (GSSP) in the Conero Park area, the former in the stratigraphic section of the abandoned Massignano quarry for the Eocene-Oligocene boundary (the Rupelian GSSP ratified by the IUGS in 1993), and the latter in the sea cliff section of Monte dei Corvi for the Mid-Late Miocene boundary (the Tortonian GSSP ratified by the IUGS in 2005).