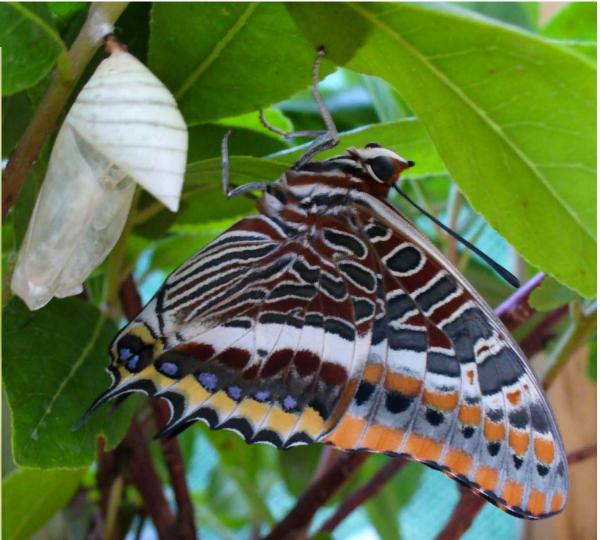

More than 1200 species of plants can be observed in the park. The rich presence of butterflies - 476 species in the Conero - also witnesses the extraordinary richness of environments and the effectivness of the Conero Park management.