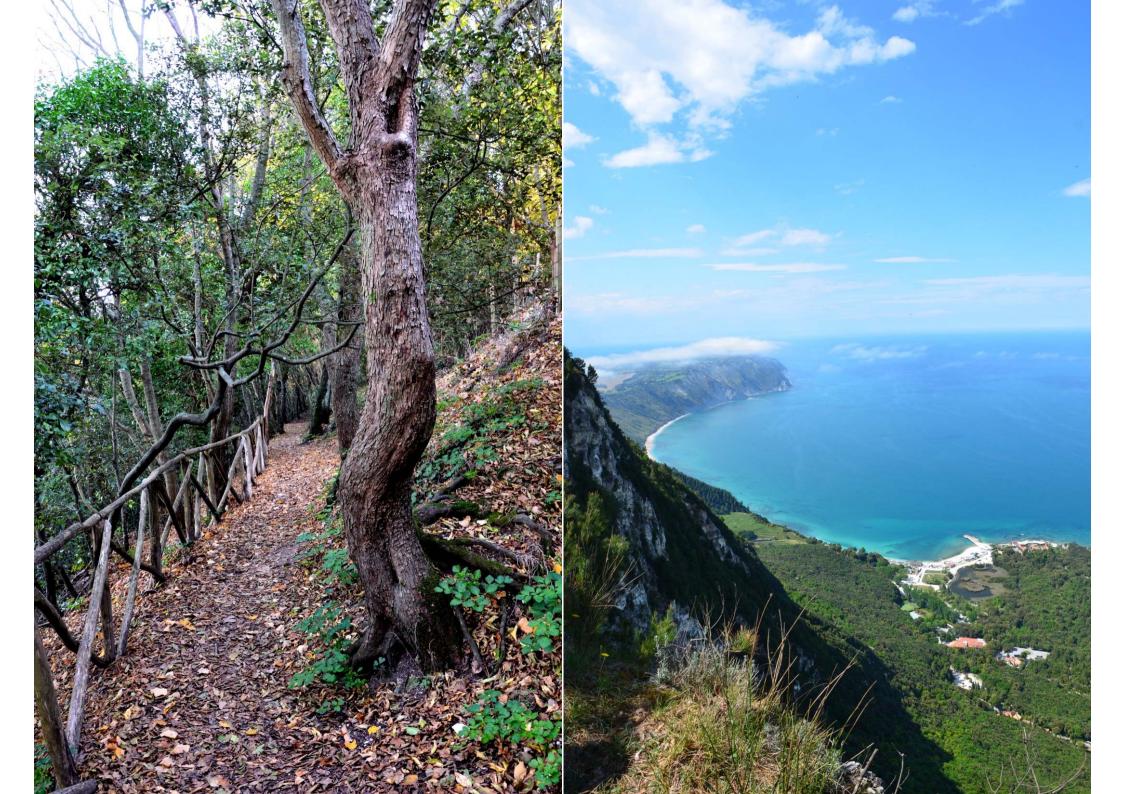

# **Natural Regional Park of Conero**

Protected area of Marche Region

Municipalities: Ancona – Camerano – Sirolo - Numana

Land size: 60,11 km<sup>2</sup>

The park has different levels of protection:

The Regional Park (Conero Regional Park) established in 1987 (law L.R. n. 21 23/04/1987)

Area floristica protetta "Monte Conero" established by L.R. 30/12/1974, n° 52

Vincolo Idrogeologico by R.D. 2367/26

PPAR Marche, approved by D.A.C.R. n. 197 del 3 novembre 1989

Two Global Stratotype Section and Point (GSSP) in the Conero Park area, the former in the stratigraphic section of the abandoned Massignano quarry for the Eocene-Oligocene boundary (the Rupelian GSSP ratified by the IUGS in 1993), and the latter in the sea cliff section of Monte dei Corvi for the Mid-Late Miocene boundary (the Tortonian GSSP ratified by the IUGS in 2005).