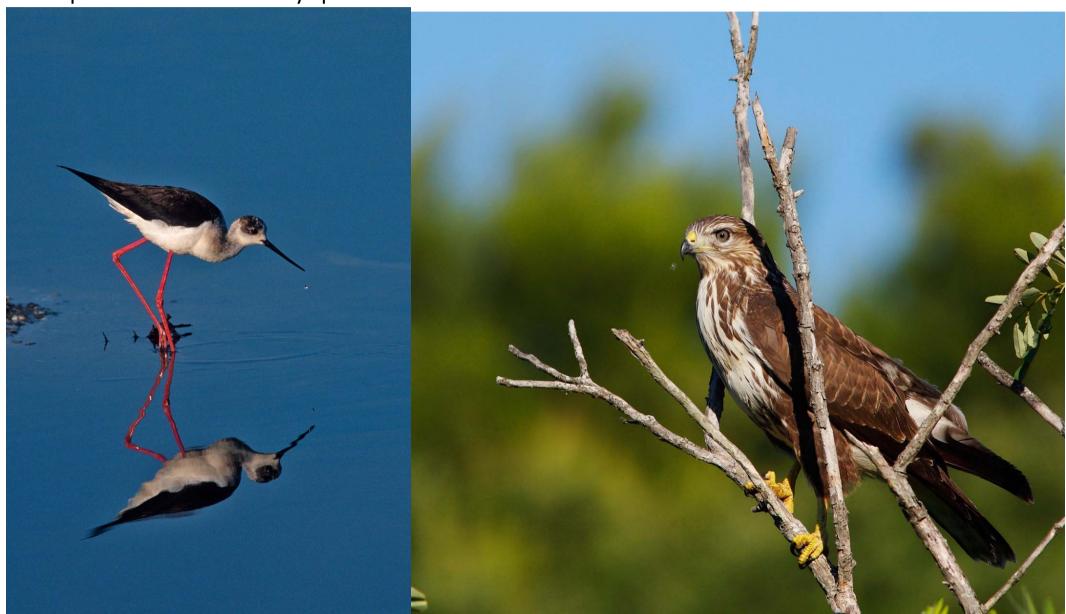

NORCO CONTROL CONTROL OF THE CONTROL OF T

a tea repopulouse si oliki limi lepopulo lietam i sosii 1 1000, apertummin ristori

The Conero Park is the second most important place in Italy for the spring migration of birds of prey from the Africa. In the spring you can birdwatch over one thousand birds of prey in a single day, in particular the European honey buzzard, western marsh harriers and harries, as well as other soaring birds, such as cranes and storks. The long series of ultra-decennial censuses confirms a phenomenon of utmost importance with seasonal passages sometimes over 11,000 specimens of over thirty species.

More than 1200 species of plants can be observed in the park. The rich presence of butterflies - 476 species in the Conero - also witnesses the extraordinary richness of environments and the effectivness of the Conero Park management.