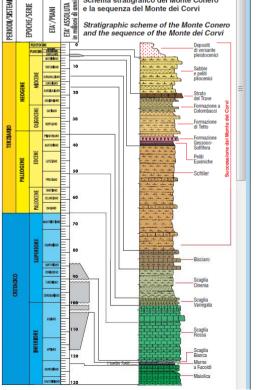

. n. 21 23/04/1987)

**3 Z.S.C.** (Site of Community Importance) established according to the EU directive 92/43/CEE (IT5320006)(IT5320007)(IT5320005)

1 SPAs established according to the EU directive 79/409/CEE "Monte Conero" (IT5320015)

Area floristica protetta "Monte Conero" established by L.R. 30/12/1974, n° 52

Vincolo Idrogeologico by R.D. 2367/26

PPAR Marche, approved by D.A.C.R. n. 197 del 3 novembre 1989

Two Global Stratotype Section and Point (GSSP) in the Conero Park area, the former in the stratigraphic section of the abandoned Massignano quarry for the Eocene-Oligocene boundary (the Rupelian GSSP ratified by the IUGS in 1993), and the latter in the sea cliff section of Monte dei Corvi for the Mid-Late Miocene boundary (the Tortonian GSSP ratified by the IUGS in 2005).































Uniform continuo verglimente di manigiore verglimente di distributioni giore verglimente mon.

Principio di distributioni di Uniformi politico di sino di distributioni di Uniformi politico di principio di distributioni di distributioni di principio di principio di distributioni di principio di distributioni di distributioni di principio di distributioni di Principio di Productioni di distributioni di Principio di Productioni di principio di di di principio di Productioni di Principio di Productioni di principio di Principio di Productioni di Principio Principio di Principio di Principio di Principio di Principi

Address collecturates from a month of the control of the collecturate of a property of the control of the collecturate of a property of the collecturate o